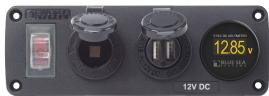

## **Related Products**

4.8A Dual USB Chargers

12V Socke

| PN   | Description                                                                | Width in (mm)  | Height in (mm) | Depth in (mm)                  |
|------|----------------------------------------------------------------------------|----------------|----------------|--------------------------------|
| 4363 | 15A Circuit Breaker, 12V Socket, 2.1A Dual USB Charger                     | 4.94 (125.4mm) | 2.25 (57.2mm)  | 2.53 (64.3mm)                  |
| 4364 | 15A Circuit Breaker, 2x Blank Apertures                                    | 4.94 (125.4mm) | 2.25 (57.2mm)  | Based on installed accessories |
| 4365 | 15A Circuit Breaker, 12V Socket, 2x 2.1A Dual USB Chargers                 | 6.61 (168.0mm) | 2.25 (57.2mm)  | 2.53 (64.3mm)                  |
| 4366 | 15A Circuit Breaker, 12V Socket, 2.1A Dual USB Charger, Mini Voltmeter     | 6.61 (168.0mm) | 2.25 (57.2mm)  | 2.75 (69.8mm)                  |
| 4367 | 15A Circuit Breaker, 3x Blank Apertures                                    | 6.61 (168.0mm) | 2.25 (57.2mm)  | Based on installed accessories |
| 4368 | 15A Circuit Breaker, 12V Socket, 2x 2.1A Dual USB Chargers, Mini Voltmeter | 8.29 (210.5mm) | 2.25 (57.2mm)  | 2.75 (69.8mm)                  |
| 4369 | 15A Circuit Breaker, 4x Blank Apertures                                    | 8.29 (210.5mm) | 2.25 (57.2mm)  | Based on installed accessories |