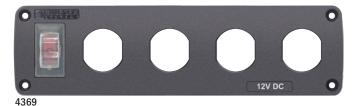

## **Related Products**

4.8A Dual USB Chargers

12V Socke

| PN   | Description                                                                | Width in (mm)  | Height in (mm) | Depth in (mm)                  |
|------|----------------------------------------------------------------------------|----------------|----------------|--------------------------------|
| 4363 | 15A Circuit Breaker, 12V Socket, 2.1A Dual USB Charger                     | 4.94 (125.4mm) | 2.25 (57.2mm)  | 2.53 (64.3mm)                  |
| 4364 | 15A Circuit Breaker, 2x Blank Apertures                                    | 4.94 (125.4mm) | 2.25 (57.2mm)  | Based on installed accessories |
| 4365 | 15A Circuit Breaker, 12V Socket, 2x 2.1A Dual USB Chargers                 | 6.61 (168.0mm) | 2.25 (57.2mm)  | 2.53 (64.3mm)                  |
| 4366 | 15A Circuit Breaker, 12V Socket, 2.1A Dual USB Charger, Mini Voltmeter     | 6.61 (168.0mm) | 2.25 (57.2mm)  | 2.75 (69.8mm)                  |
| 4367 | 15A Circuit Breaker, 3x Blank Apertures                                    | 6.61 (168.0mm) | 2.25 (57.2mm)  | Based on installed accessories |
| 4368 | 15A Circuit Breaker, 12V Socket, 2x 2.1A Dual USB Chargers, Mini Voltmeter | 8.29 (210.5mm) | 2.25 (57.2mm)  | 2.75 (69.8mm)                  |
| 4369 | 15A Circuit Breaker, 4x Blank Apertures                                    | 8.29 (210.5mm) | 2.25 (57.2mm)  | Based on installed accessories |