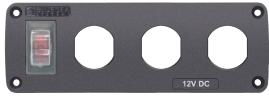

## **Related Products**

4.8A Dual USB Chargers

12V Socke

| PN   | Description                                                                | Width in (mm)  | Height in (mm) | Depth in (mm)                  |
|------|----------------------------------------------------------------------------|----------------|----------------|--------------------------------|
| 4363 | 15A Circuit Breaker, 12V Socket, 2.1A Dual USB Charger                     | 4.94 (125.4mm) | 2.25 (57.2mm)  | 2.53 (64.3mm)                  |
| 4364 | 15A Circuit Breaker, 2x Blank Apertures                                    | 4.94 (125.4mm) | 2.25 (57.2mm)  | Based on installed accessories |
| 4365 | 15A Circuit Breaker, 12V Socket, 2x 2.1A Dual USB Chargers                 | 6.61 (168.0mm) | 2.25 (57.2mm)  | 2.53 (64.3mm)                  |
| 4366 | 15A Circuit Breaker, 12V Socket, 2.1A Dual USB Charger, Mini Voltmeter     | 6.61 (168.0mm) | 2.25 (57.2mm)  | 2.75 (69.8mm)                  |
| 4367 | 15A Circuit Breaker, 3x Blank Apertures                                    | 6.61 (168.0mm) | 2.25 (57.2mm)  | Based on installed accessories |
| 4368 | 15A Circuit Breaker, 12V Socket, 2x 2.1A Dual USB Chargers, Mini Voltmeter | 8.29 (210.5mm) | 2.25 (57.2mm)  | 2.75 (69.8mm)                  |
| 4369 | 15A Circuit Breaker, 4x Blank Apertures                                    | 8.29 (210.5mm) | 2.25 (57.2mm)  | Based on installed accessories |