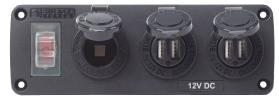

## **Related Products**

4.8A Dual USB Chargers

12V Socke

| PN   | Description                                                                | Width in (mm)  | Height in (mm) | Depth in (mm)                  |
|------|----------------------------------------------------------------------------|----------------|----------------|--------------------------------|
| 4363 | 15A Circuit Breaker, 12V Socket, 2.1A Dual USB Charger                     | 4.94 (125.4mm) | 2.25 (57.2mm)  | 2.53 (64.3mm)                  |
| 4364 | 15A Circuit Breaker, 2x Blank Apertures                                    | 4.94 (125.4mm) | 2.25 (57.2mm)  | Based on installed accessories |
| 4365 | 15A Circuit Breaker, 12V Socket, 2x 2.1A Dual USB Chargers                 | 6.61 (168.0mm) | 2.25 (57.2mm)  | 2.53 (64.3mm)                  |
| 4366 | 15A Circuit Breaker, 12V Socket, 2.1A Dual USB Charger, Mini Voltmeter     | 6.61 (168.0mm) | 2.25 (57.2mm)  | 2.75 (69.8mm)                  |
| 4367 | 15A Circuit Breaker, 3x Blank Apertures                                    | 6.61 (168.0mm) | 2.25 (57.2mm)  | Based on installed accessories |
| 4368 | 15A Circuit Breaker, 12V Socket, 2x 2.1A Dual USB Chargers, Mini Voltmeter | 8.29 (210.5mm) | 2.25 (57.2mm)  | 2.75 (69.8mm)                  |
| 4369 | 15A Circuit Breaker, 4x Blank Apertures                                    | 8.29 (210.5mm) | 2.25 (57.2mm)  | Based on installed accessories |