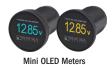

## **Related Products**

4.8A Dual USB Chargers

12V Socke

| PN   | Description                                                                | Width in (mm)  | Height in (mm) | Depth in (mm)                  |
|------|----------------------------------------------------------------------------|----------------|----------------|--------------------------------|
| 4363 | 15A Circuit Breaker, 12V Socket, 2.1A Dual USB Charger                     | 4.94 (125.4mm) | 2.25 (57.2mm)  | 2.53 (64.3mm)                  |
| 4364 | 15A Circuit Breaker, 2x Blank Apertures                                    | 4.94 (125.4mm) | 2.25 (57.2mm)  | Based on installed accessories |
| 4365 | 15A Circuit Breaker, 12V Socket, 2x 2.1A Dual USB Chargers                 | 6.61 (168.0mm) | 2.25 (57.2mm)  | 2.53 (64.3mm)                  |
| 4366 | 15A Circuit Breaker, 12V Socket, 2.1A Dual USB Charger, Mini Voltmeter     | 6.61 (168.0mm) | 2.25 (57.2mm)  | 2.75 (69.8mm)                  |
| 4367 | 15A Circuit Breaker, 3x Blank Apertures                                    | 6.61 (168.0mm) | 2.25 (57.2mm)  | Based on installed accessories |
| 4368 | 15A Circuit Breaker, 12V Socket, 2x 2.1A Dual USB Chargers, Mini Voltmeter | 8.29 (210.5mm) | 2.25 (57.2mm)  | 2.75 (69.8mm)                  |
| 4369 | 15A Circuit Breaker, 4x Blank Apertures                                    | 8.29 (210.5mm) | 2.25 (57.2mm)  | Based on installed accessories |