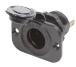

## **Related Products**

4.8A Dual USB Chargers

12V Socke

| PN   | Description                                                                | Width in (mm)  | Height in (mm) | Depth in (mm)                  |
|------|----------------------------------------------------------------------------|----------------|----------------|--------------------------------|
| 4363 | 15A Circuit Breaker, 12V Socket, 2.1A Dual USB Charger                     | 4.94 (125.4mm) | 2.25 (57.2mm)  | 2.53 (64.3mm)                  |
| 4364 | 15A Circuit Breaker, 2x Blank Apertures                                    | 4.94 (125.4mm) | 2.25 (57.2mm)  | Based on installed accessories |
| 4365 | 15A Circuit Breaker, 12V Socket, 2x 2.1A Dual USB Chargers                 | 6.61 (168.0mm) | 2.25 (57.2mm)  | 2.53 (64.3mm)                  |
| 4366 | 15A Circuit Breaker, 12V Socket, 2.1A Dual USB Charger, Mini Voltmeter     | 6.61 (168.0mm) | 2.25 (57.2mm)  | 2.75 (69.8mm)                  |
| 4367 | 15A Circuit Breaker, 3x Blank Apertures                                    | 6.61 (168.0mm) | 2.25 (57.2mm)  | Based on installed accessories |
| 4368 | 15A Circuit Breaker, 12V Socket, 2x 2.1A Dual USB Chargers, Mini Voltmeter | 8.29 (210.5mm) | 2.25 (57.2mm)  | 2.75 (69.8mm)                  |
| 4369 | 15A Circuit Breaker, 4x Blank Apertures                                    | 8.29 (210.5mm) | 2.25 (57.2mm)  | Based on installed accessories |