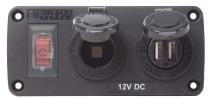

## **Related Products**

4.8A Dual USB Chargers

12V Socke

| PN   | Description                                                                | Width in (mm)  | Height in (mm) | Depth in (mm)                  |
|------|----------------------------------------------------------------------------|----------------|----------------|--------------------------------|
| 4363 | 15A Circuit Breaker, 12V Socket, 2.1A Dual USB Charger                     | 4.94 (125.4mm) | 2.25 (57.2mm)  | 2.53 (64.3mm)                  |
| 4364 | 15A Circuit Breaker, 2x Blank Apertures                                    | 4.94 (125.4mm) | 2.25 (57.2mm)  | Based on installed accessories |
| 4365 | 15A Circuit Breaker, 12V Socket, 2x 2.1A Dual USB Chargers                 | 6.61 (168.0mm) | 2.25 (57.2mm)  | 2.53 (64.3mm)                  |
| 4366 | 15A Circuit Breaker, 12V Socket, 2.1A Dual USB Charger, Mini Voltmeter     | 6.61 (168.0mm) | 2.25 (57.2mm)  | 2.75 (69.8mm)                  |
| 4367 | 15A Circuit Breaker, 3x Blank Apertures                                    | 6.61 (168.0mm) | 2.25 (57.2mm)  | Based on installed accessories |
| 4368 | 15A Circuit Breaker, 12V Socket, 2x 2.1A Dual USB Chargers, Mini Voltmeter | 8.29 (210.5mm) | 2.25 (57.2mm)  | 2.75 (69.8mm)                  |
| 4369 | 15A Circuit Breaker, 4x Blank Apertures                                    | 8.29 (210.5mm) | 2.25 (57.2mm)  | Based on installed accessories |