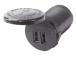

## **Related Products**

4.8A Dual USB Chargers

12V Socke

| PN   | Description                                                                | Width in (mm)  | Height in (mm) | Depth in (mm)                  |
|------|----------------------------------------------------------------------------|----------------|----------------|--------------------------------|
| 4363 | 15A Circuit Breaker, 12V Socket, 2.1A Dual USB Charger                     | 4.94 (125.4mm) | 2.25 (57.2mm)  | 2.53 (64.3mm)                  |
| 4364 | 15A Circuit Breaker, 2x Blank Apertures                                    | 4.94 (125.4mm) | 2.25 (57.2mm)  | Based on installed accessories |
| 4365 | 15A Circuit Breaker, 12V Socket, 2x 2.1A Dual USB Chargers                 | 6.61 (168.0mm) | 2.25 (57.2mm)  | 2.53 (64.3mm)                  |
| 4366 | 15A Circuit Breaker, 12V Socket, 2.1A Dual USB Charger, Mini Voltmeter     | 6.61 (168.0mm) | 2.25 (57.2mm)  | 2.75 (69.8mm)                  |
| 4367 | 15A Circuit Breaker, 3x Blank Apertures                                    | 6.61 (168.0mm) | 2.25 (57.2mm)  | Based on installed accessories |
| 4368 | 15A Circuit Breaker, 12V Socket, 2x 2.1A Dual USB Chargers, Mini Voltmeter | 8.29 (210.5mm) | 2.25 (57.2mm)  | 2.75 (69.8mm)                  |
| 4369 | 15A Circuit Breaker, 4x Blank Apertures                                    | 8.29 (210.5mm) | 2.25 (57.2mm)  | Based on installed accessories |