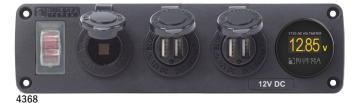

## **Related Products**

4.8A Dual USB Chargers

12V Socke

| PN   | Description                                                                | Width in (mm)  | Height in (mm) | Depth in (mm)                  |
|------|----------------------------------------------------------------------------|----------------|----------------|--------------------------------|
| 4363 | 15A Circuit Breaker, 12V Socket, 2.1A Dual USB Charger                     | 4.94 (125.4mm) | 2.25 (57.2mm)  | 2.53 (64.3mm)                  |
| 4364 | 15A Circuit Breaker, 2x Blank Apertures                                    | 4.94 (125.4mm) | 2.25 (57.2mm)  | Based on installed accessories |
| 4365 | 15A Circuit Breaker, 12V Socket, 2x 2.1A Dual USB Chargers                 | 6.61 (168.0mm) | 2.25 (57.2mm)  | 2.53 (64.3mm)                  |
| 4366 | 15A Circuit Breaker, 12V Socket, 2.1A Dual USB Charger, Mini Voltmeter     | 6.61 (168.0mm) | 2.25 (57.2mm)  | 2.75 (69.8mm)                  |
| 4367 | 15A Circuit Breaker, 3x Blank Apertures                                    | 6.61 (168.0mm) | 2.25 (57.2mm)  | Based on installed accessories |
| 4368 | 15A Circuit Breaker, 12V Socket, 2x 2.1A Dual USB Chargers, Mini Voltmeter | 8.29 (210.5mm) | 2.25 (57.2mm)  | 2.75 (69.8mm)                  |
| 4369 | 15A Circuit Breaker, 4x Blank Apertures                                    | 8.29 (210.5mm) | 2.25 (57.2mm)  | Based on installed accessories |