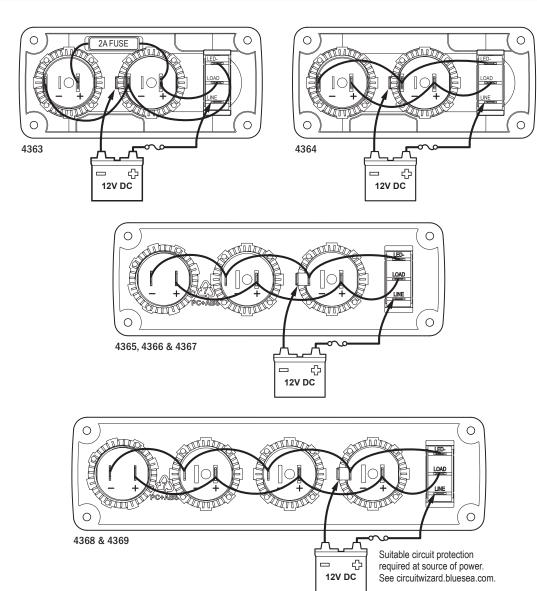

4363

4364

4365

4366

4367

## **Related Products**

4.8A Dual USB Chargers

12V Socke

| PN   | Description                                                                | Width in (mm)  | Height in (mm) | Depth in (mm)                  |
|------|----------------------------------------------------------------------------|----------------|----------------|--------------------------------|
| 4363 | 15A Circuit Breaker, 12V Socket, 2.1A Dual USB Charger                     | 4.94 (125.4mm) | 2.25 (57.2mm)  | 2.53 (64.3mm)                  |
| 4364 | 15A Circuit Breaker, 2x Blank Apertures                                    | 4.94 (125.4mm) | 2.25 (57.2mm)  | Based on installed accessories |
| 4365 | 15A Circuit Breaker, 12V Socket, 2x 2.1A Dual USB Chargers                 | 6.61 (168.0mm) | 2.25 (57.2mm)  | 2.53 (64.3mm)                  |
| 4366 | 15A Circuit Breaker, 12V Socket, 2.1A Dual USB Charger, Mini Voltmeter     | 6.61 (168.0mm) | 2.25 (57.2mm)  | 2.75 (69.8mm)                  |
| 4367 | 15A Circuit Breaker, 3x Blank Apertures                                    | 6.61 (168.0mm) | 2.25 (57.2mm)  | Based on installed accessories |
| 4368 | 15A Circuit Breaker, 12V Socket, 2x 2.1A Dual USB Chargers, Mini Voltmeter | 8.29 (210.5mm) | 2.25 (57.2mm)  | 2.75 (69.8mm)                  |
| 4369 | 15A Circuit Breaker, 4x Blank Apertures                                    | 8.29 (210.5mm) | 2.25 (57.2mm)  | Based on installed accessories |