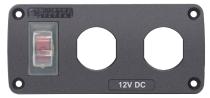

## **Related Products**

4.8A Dual USB Chargers

12V Socke

| PN   | Description                                                                | Width in (mm)  | Height in (mm) | Depth in (mm)                  |
|------|----------------------------------------------------------------------------|----------------|----------------|--------------------------------|
| 4363 | 15A Circuit Breaker, 12V Socket, 2.1A Dual USB Charger                     | 4.94 (125.4mm) | 2.25 (57.2mm)  | 2.53 (64.3mm)                  |
| 4364 | 15A Circuit Breaker, 2x Blank Apertures                                    | 4.94 (125.4mm) | 2.25 (57.2mm)  | Based on installed accessories |
| 4365 | 15A Circuit Breaker, 12V Socket, 2x 2.1A Dual USB Chargers                 | 6.61 (168.0mm) | 2.25 (57.2mm)  | 2.53 (64.3mm)                  |
| 4366 | 15A Circuit Breaker, 12V Socket, 2.1A Dual USB Charger, Mini Voltmeter     | 6.61 (168.0mm) | 2.25 (57.2mm)  | 2.75 (69.8mm)                  |
| 4367 | 15A Circuit Breaker, 3x Blank Apertures                                    | 6.61 (168.0mm) | 2.25 (57.2mm)  | Based on installed accessories |
| 4368 | 15A Circuit Breaker, 12V Socket, 2x 2.1A Dual USB Chargers, Mini Voltmeter | 8.29 (210.5mm) | 2.25 (57.2mm)  | 2.75 (69.8mm)                  |
| 4369 | 15A Circuit Breaker, 4x Blank Apertures                                    | 8.29 (210.5mm) | 2.25 (57.2mm)  | Based on installed accessories |