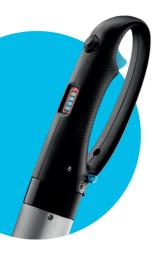

### LIGHT AND PORTABLE

Weighting less than 5kg and with a unique design, TEMO is practical and ultra-compact.

## **AUTONOMOUS**

Practical and electric! Plug it directly into a 220V or 12V socket and then enjoy 80 minutes of autonomy at cruising speed.