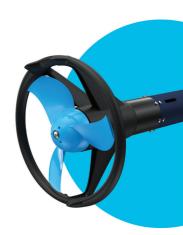

### LIGHT AND PORTABLE

Weighting less than 5kg and with a unique design, TEMO is practical and ultra-compact.

# **ERGONOMIC**

Its telescopic size (from 130 to 170 cm) and its ambidextrous and multi handle ensure your well-being and control in all circumstances.

#### **POWERFUL**

With its 450W motor, TEMO allows you to propel a 3m long dinghy with 3 people on board.

# **MULTI-SUPPORT**

Thanks to its rowlock socket, TEMO allows you to navigate any boat (tenders, fishing boats, sailing dinghies, etc.)

## **AUTONOMOUS**

Practical and electric! Plug it directly into a 220V or 12V socket and then enjoy 80 minutes of autonomy at cruising speed.