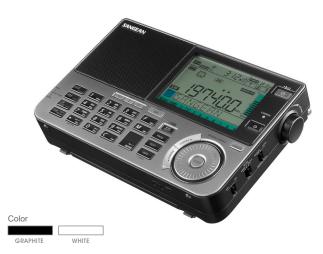

SINCE 1974





SANGEAN ATS-909X has been widely regarded by ham radio enthusiasts as one of the best portable shortwave radio out there. Now with the new and improved 2nd gen ATS-909X2, we've made some significant improvements over the functionality while refining the already-excellent features on the original model. Another worthy upgrade is the newly designed smart battery compartment. The radio will now be able to detect faulty batteries and locate its position in the battery compartment when plugged in for charging under standby mode.

• EAN-code: 47.11317.99609.7 ( GRAPHITE )

• EAN-code: 47.11317.99583.0 (WHITE)

## DATA

Dim. Unit : 208 x 41 x 135 mm ( WxDxH )

Net / Gross weight of single device : 0.73 / 1.6 ( kg ) Net / Gross weight of packaging : 6.7 / 7.2 ( kg )

Container quantity : 20' ft