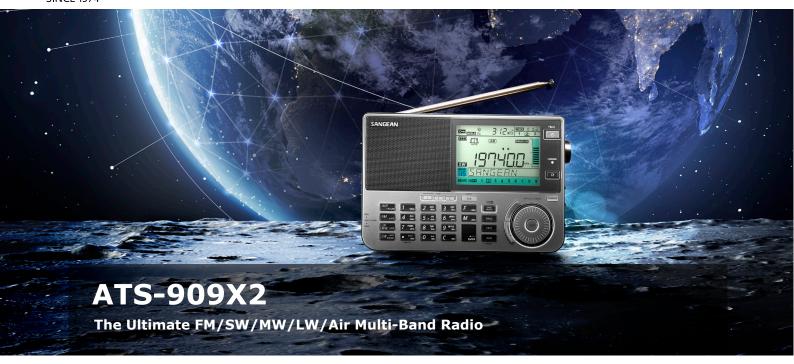

SINCE 1974

SANGEAN ATS-909X has been widely regarded by ham radio enthusiasts as one of the best portable shortwave radio out there. Now with the new and improved 2nd gen ATS-909X2, we've made some significant improvements over the functionality while refining the already-excellent features on the original model. Another worthy upgrade is the newly designed smart battery compartment. The radio will now be able to detect faulty batteries and locate its position in the battery compartment when plugged in for charging under standby mode.

## Main Features

- 1674 Station Presets with 3 Individual Memory Banks
- Brand New Air Band Mode (118~137MHz)
- ATS (Auto Tuning System) on LW/MW/SW/FM
- 5 Tuning Methods: Direct Frequency Tuning/Auto Scanning/Manual Tuning/Memory Recall/Rotary Tuning
- Fine Tuning & Quick Shift Tuning Controls
- 3 Alarm Timers with Radio or HWS (Humane Wake System) Buzzer
- 42 Time Zones with DST Setting & 2 Editable City Names
- Manual & Automatic Bandwidth Control
- Information Indications for RDS/PS/PTY/RT/SNR/RSSI/Memory Bank
- SSB (Single Sideband): USB/LSB 10 or 20Hz/Fine Tuning Step
- Squelch Function for Adjusting the Receiving Threshold to Eliminate Weak Transmissions
- Dual Conversions for SW/LW/MW/Air Bands
- Advanced Battery Charger with Faulty Detection Feature
- Battery & Signal Strength Indicator
- Individual Headphone Amplifier
- FM Softmute Feature
- Multi-Functional Menu
- Larger LCD Screen with LED Backlight
- Editable Station Display up to 10 Characters
- Tone Control (Music/Normal/News)
- · Adjustable Sleep Timer