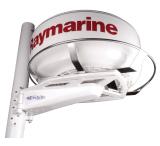

### **Radar Dome Adjustability**

 Fore & aft slots for dome adjustability. The radar dome can adjust to fit tight to the mast.
Fits 18" - 20.5" Garmin, Raymarine & BR24
Broadband domes.

The bottom of the new SM-18-R has the option

for a simple adapter to mount accessories such

\*Shown with Raymarine M95435