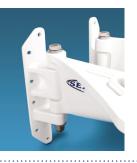

### **Radar Dome Adjustability**

 Fore & aft slots for dome adjustability. The radar dome can adjust to fit tight to the mast.
Fits 18" - 20.5" Garmin, Raymarine & BR24
Broadband domes.

The bottom of the new SM-18-R has the option

#### **Easier Installation**

as floodlight or a horn.

**Optional Accessories** 

New feet (heavy duty & strong as they ever have been) with extended tabs for ease of installation. The mast mount assembly does not have to come apart to be installed.

#### **Improved Look**

• Solid underbelly of the mast mount for improved look & added strength. Hides cables!

\*Shown with optional SMG-18U stainless steel guard (sold separately)