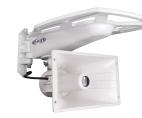

### **Radar Dome Adjustability**

 Fore & aft slots for dome adjustability. The radar dome can adjust to fit tight to the mast.
Fits 18" - 20.5" Garmin, Raymarine & BR24
Broadband domes.

The bottom of the new SM-18-R has the option

for a simple adapter to mount accessories such

\*Shown with Raymarine M95435