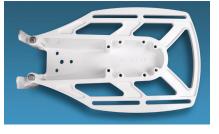

#### **Improved Look**

• Solid underbelly of the mast mount for improved look & added strength. Hides cables!

\*Shown with optional SMG-18U stainless steel guard (sold separately)