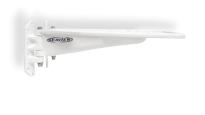

#### **Easier Installation**

as floodlight or a horn.

**Optional Accessories** 

New feet (heavy duty & strong as they ever have been) with extended tabs for ease of installation. The mast mount assembly does not have to come apart to be installed.