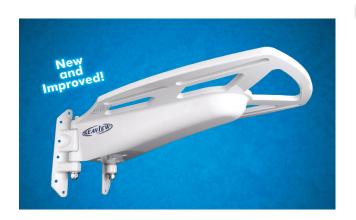

## **Improved Features**

### **Radar Dome Adjustability**

 Fore & aft slots for dome adjustability. The radar dome can adjust to fit tight to the mast.
Fits 18" - 20.5" Garmin, Raymarine & BR24
Broadband domes.

The bottom of the new SM-18-R has the option

for a simple adapter to mount accessories such

\*Shown with Raymarine M95435

#### **Easier Installation**

as floodlight or a horn.

**Optional Accessories** 

New feet (heavy duty & strong as they ever have been) with extended tabs for ease of installation. The mast mount assembly does not have to come apart to be installed.

#### **Improved Look**

• Solid underbelly of the mast mount for improved look & added strength. Hides cables!

\*Shown with optional SMG-18U stainless steel guard (sold separately)