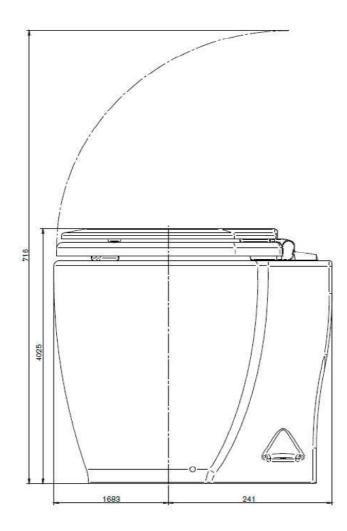

## Luxuri and Deluxe toilets:

Laguna toilets:

Electric space saver:

| PART. N.      | DESCRIPTION  | WEIGHT | A   | В   | С   | D   | E   |
|---------------|--------------|--------|-----|-----|-----|-----|-----|
| 6500000412-24 | PLASTIC SEAT | 9 KG   | 345 | 650 | 310 | 209 | 216 |
| 6500000312-24 | WOODEN SEAT  | 10 KG  | 345 | 660 | 320 | 209 | 216 |

## Electric standard toilet:

| PART. N.      | DESCRIPTION | WEIGHT | A   | В   | С   | D   | E   |
|---------------|-------------|--------|-----|-----|-----|-----|-----|
| 6500000712-24 | COMPACT     | 10KG   | 345 | 692 | 373 | 209 | 216 |
| 6500000812-24 | COMFORT     | 11 KG  | 366 | 747 | 380 | 220 | 275 |