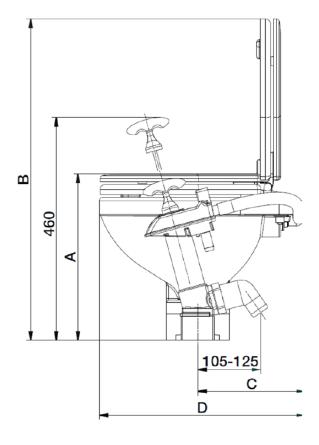

## Luxuri and Deluxe toilets:

Laguna toilets:

Electric space saver:

| PART. N.      | DESCRIPTION  | WEIGHT | A   | В   | С   | D   | E   |
|---------------|--------------|--------|-----|-----|-----|-----|-----|
| 6500000412-24 | PLASTIC SEAT | 9 KG   | 345 | 650 | 310 | 209 | 216 |
| 6500000312-24 | WOODEN SEAT  | 10 KG  | 345 | 660 | 320 | 209 | 216 |

## Electric standard toilet:

| PART. N.      | DESCRIPTION | WEIGHT | A   | В   | С   | D   | E   |
|---------------|-------------|--------|-----|-----|-----|-----|-----|
| 6500000712-24 | COMPACT     | 10KG   | 345 | 692 | 373 | 209 | 216 |
| 6500000812-24 | COMFORT     | 11 KG  | 366 | 747 | 380 | 220 | 275 |

## Manual Space saver models

| PART. N.    | DESCRIPTION  | WEIGHT | A   | В   | С   | D   | E   | F   |
|-------------|--------------|--------|-----|-----|-----|-----|-----|-----|
| 68000200700 | PLASTIC SEAT | 8 KG   | 285 | 630 | 215 | 425 | 450 | 170 |
| 6800000700  | WOODEN SEAT  | 9 KG   | 300 | 640 | 215 | 425 | 450 | 170 |

## Manual toilet:

| PART. N.  | DESCRIPTION | WEIGHT | A   | В   | С   | D   | E   | F   |
|-----------|-------------|--------|-----|-----|-----|-----|-----|-----|
| 660000700 | COMPACT     | 9 KG   | 345 | 650 | 215 | 425 | 450 | 170 |
| 660000800 | COMFORT     | 10 KG  | 340 | 705 | 275 | 490 | 470 | 185 |