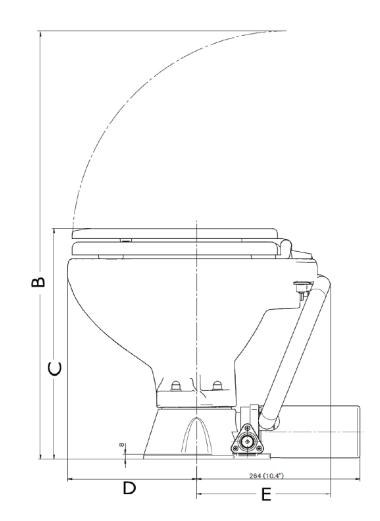

## Manual Space saver models

| PART. N.    | DESCRIPTION  | WEIGHT | A   | В   | С   | D   | E   | F   |
|-------------|--------------|--------|-----|-----|-----|-----|-----|-----|
| 68000200700 | PLASTIC SEAT | 8 KG   | 285 | 630 | 215 | 425 | 450 | 170 |
| 6800000700  | WOODEN SEAT  | 9 KG   | 300 | 640 | 215 | 425 | 450 | 170 |

## Manual toilet:

| PART. N.  | DESCRIPTION | WEIGHT | A   | В   | С   | D   | E   | F   |
|-----------|-------------|--------|-----|-----|-----|-----|-----|-----|
| 660000700 | COMPACT     | 9 KG   | 345 | 650 | 215 | 425 | 450 | 170 |
| 660000800 | COMFORT     | 10 KG  | 340 | 705 | 275 | 490 | 470 | 185 |