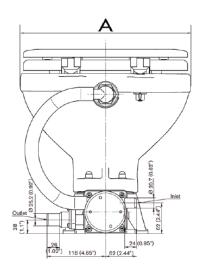

## Luxuri and Deluxe toilets:

Laguna toilets:

Electric space saver:

| PART. N.      | DESCRIPTION  | WEIGHT | A   | В   | С   | D   | E   |
|---------------|--------------|--------|-----|-----|-----|-----|-----|
| 6500000412-24 | PLASTIC SEAT | 9 KG   | 345 | 650 | 310 | 209 | 216 |
| 6500000312-24 | WOODEN SEAT  | 10 KG  | 345 | 660 | 320 | 209 | 216 |

## Electric standard toilet:

| PART. N.      | DESCRIPTION | WEIGHT | A   | В   | С   | D   | E   |
|---------------|-------------|--------|-----|-----|-----|-----|-----|
| 6500000712-24 | COMPACT     | 10KG   | 345 | 692 | 373 | 209 | 216 |
| 6500000812-24 | COMFORT     | 11 KG  | 366 | 747 | 380 | 220 | 275 |

## Manual Space saver models

| PART. N.    | DESCRIPTION  | WEIGHT | A   | В   | С   | D   | E   | F   |
|-------------|--------------|--------|-----|-----|-----|-----|-----|-----|
| 68000200700 | PLASTIC SEAT | 8 KG   | 285 | 630 | 215 | 425 | 450 | 170 |
| 6800000700  | WOODEN SEAT  | 9 KG   | 300 | 640 | 215 | 425 | 450 | 170 |

## Manual toilet:

| PART. N.  | DESCRIPTION | WEIGHT | A   | В   | С   | D   | E   | F   |
|-----------|-------------|--------|-----|-----|-----|-----|-----|-----|
| 660000700 | COMPACT     | 9 KG   | 345 | 650 | 215 | 425 | 450 | 170 |
| 660000800 | COMFORT     | 10 KG  | 340 | 705 | 275 | 490 | 470 | 185 |