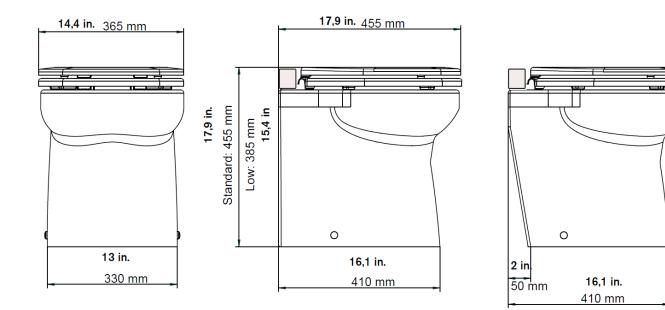

## Luxuri and Deluxe toilets:

Laguna toilets:

Electric space saver:

| PART. N.      | DESCRIPTION  | WEIGHT | A   | В   | С   | D   | E   |
|---------------|--------------|--------|-----|-----|-----|-----|-----|
| 6500000412-24 | PLASTIC SEAT | 9 KG   | 345 | 650 | 310 | 209 | 216 |
| 6500000312-24 | WOODEN SEAT  | 10 KG  | 345 | 660 | 320 | 209 | 216 |

## Electric standard toilet:

| PART. N.      | DESCRIPTION | WEIGHT | A   | В   | С   | D   | E   |
|---------------|-------------|--------|-----|-----|-----|-----|-----|
| 6500000712-24 | COMPACT     | 10KG   | 345 | 692 | 373 | 209 | 216 |
| 6500000812-24 | COMFORT     | 11 KG  | 366 | 747 | 380 | 220 | 275 |

## Manual Space saver models

| PART. N.    | DESCRIPTION  | WEIGHT | A   | В   | С   | D   | E   | F   |
|-------------|--------------|--------|-----|-----|-----|-----|-----|-----|
| 68000200700 | PLASTIC SEAT | 8 KG   | 285 | 630 | 215 | 425 | 450 | 170 |
| 6800000700  | WOODEN SEAT  | 9 KG   | 300 | 640 | 215 | 425 | 450 | 170 |

## Manual toilet:

| PART. N.  | DESCRIPTION | WEIGHT | A   | В   | С   | D   | E   | F   |
|-----------|-------------|--------|-----|-----|-----|-----|-----|-----|
| 660000700 | COMPACT     | 9 KG   | 345 | 650 | 215 | 425 | 450 | 170 |
| 660000800 | COMFORT     | 10 KG  | 340 | 705 | 275 | 490 | 470 | 185 |