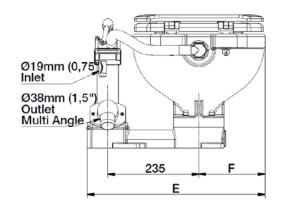

## Luxuri and Deluxe toilets:

Laguna toilets:

Electric space saver:

| PART. N.      | DESCRIPTION  | WEIGHT | A   | В   | С   | D   | E   |
|---------------|--------------|--------|-----|-----|-----|-----|-----|
| 6500000412-24 | PLASTIC SEAT | 9 KG   | 345 | 650 | 310 | 209 | 216 |
| 6500000312-24 | WOODEN SEAT  | 10 KG  | 345 | 660 | 320 | 209 | 216 |

## Electric standard toilet:

| PART. N.      | DESCRIPTION | WEIGHT | A   | В   | С   | D   | E   |
|---------------|-------------|--------|-----|-----|-----|-----|-----|
| 6500000712-24 | COMPACT     | 10KG   | 345 | 692 | 373 | 209 | 216 |
| 6500000812-24 | COMFORT     | 11 KG  | 366 | 747 | 380 | 220 | 275 |

## Manual Space saver models

| PART. N.    | DESCRIPTION  | WEIGHT | A   | В   | С   | D   | E   | F   |
|-------------|--------------|--------|-----|-----|-----|-----|-----|-----|
| 68000200700 | PLASTIC SEAT | 8 KG   | 285 | 630 | 215 | 425 | 450 | 170 |
| 6800000700  | WOODEN SEAT  | 9 KG   | 300 | 640 | 215 | 425 | 450 | 170 |

## Manual toilet:

| PART. N.  | DESCRIPTION | WEIGHT | A   | В   | С   | D   | E   | F   |
|-----------|-------------|--------|-----|-----|-----|-----|-----|-----|
| 660000700 | COMPACT     | 9 KG   | 345 | 650 | 215 | 425 | 450 | 170 |
| 660000800 | COMFORT     | 10 KG  | 340 | 705 | 275 | 490 | 470 | 185 |